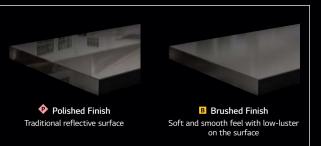

### CLASSIC collection







Jumbo I 🔶

Silver Lake Jumbo II 📀

Jumbo II 🔶





Gray Forest Jumbo II 🗰 🔶 Thunder Storm Jumbo II 🗮 🔶

Kilauea

Jumbo II 📀



\* Noted colors exhibit increased movement and variation of color and pattern which cannot be fully recognized on some samples.

# LOVELLO™ SINKS \_\_\_\_\_•

VERONA 64

W.31 3/4" X L.20 1/2" X D.9"

Designed for LG Hausys, the Lovello™ stainless steel sink collection offers its own unique design to complement any style or decor.



VERONA 46 W.31 3/4" X L.20 1/2" X D.9"

MATERA W.33" X L18" X D.10"

NOTE: Width and length dimensions of Lovello<sup>™</sup> sinks are exterior measurements. Depth dimensions are interior measurements



## VIATERA® QUARTZ SURFACE —

#### VIATERA® SLAB DIMENSION & WEIGHT

Jumbo I: 63" x 126" 2CM Thickness - 564 lbs 3CM Thickness - 833 lbs *Jumbo II*: 63" x 130" 2CM Thickness - 585 lbs 3CM Thickness - 870 lbs

The inch dimensions are nominal.

### VIATERA® BE