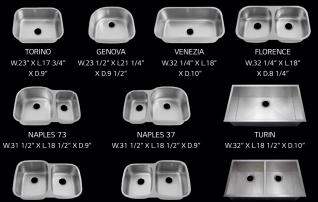

# LOVELLO™ SINKS \_\_\_\_\_•

VERONA 64

W.31 3/4" X L.20 1/2" X D.9"

Designed for LG Hausys, the Lovello™ stainless steel sink collection offers its own unique design to complement any style or decor.

VERONA 46 W.31 3/4" X L.20 1/2" X D.9"

MATERA W.33" X L18" X D.10"

NOTE: Width and length dimensions of Lovello<sup>™</sup> sinks are exterior measurements. Depth dimensions are interior measurements